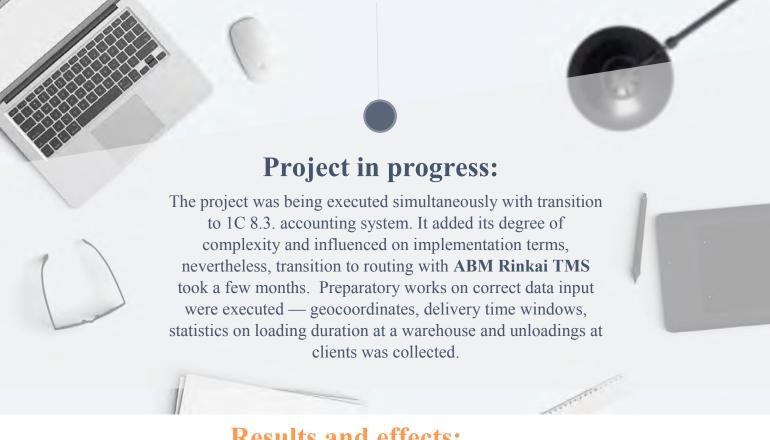

## Background to transportation management system implementation:

With opening of a new branch for customer service, amount of shipped products has significantly grown. As a result, the logistician, who planned routes, was overloaded. There was an urgent need to improve route planning quality and mitigate human factor influence.