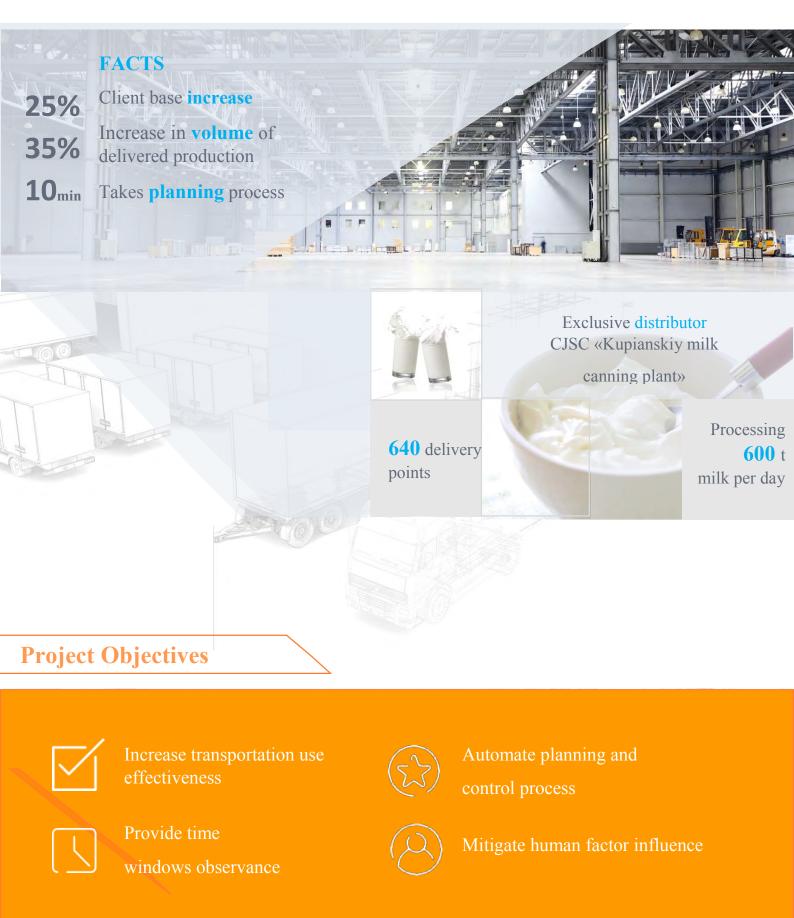

## Background to transportation management system implementation:

With opening of a new branch for customer service, amount of shipped products has significantly grown. As a result, the logistician, who planned routes, was overloaded. There was an urgent need to improve route planning quality and mitigate human factor influence.

# Main reasons for choosing ABM Rinkai TMS:

- High quality of route-calculating algorithms;
- The system is a cloud-based solution and does not require upfront costs;
- Constant service support is provided;
- Ample analytical opportunities;
- Mobile application availability;
- Free integration with current GPS provider.

### **Results and effects:**

Client database increased by 25%

Delivered production volume increased by 35%

Number of transport involved increased only by 15%

Automated transportation logistics system

Route planning process does not require manual corrections

Planning process does not take more than 10 min