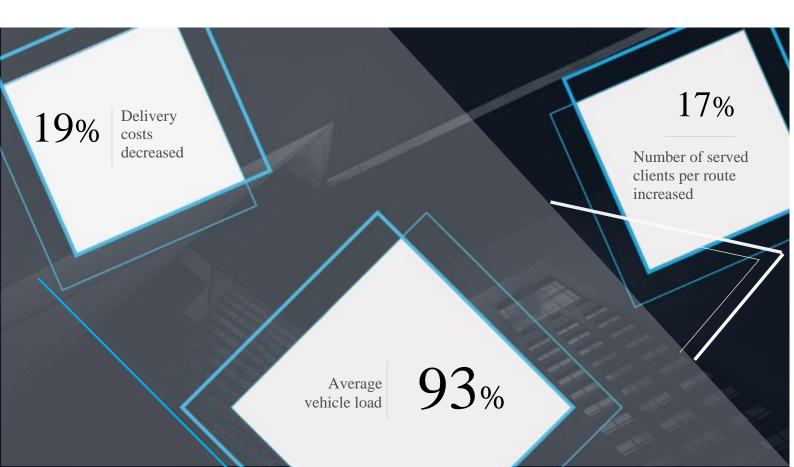

The priority of vehicle loading proceeding from the constituted routes, the accurate client visiting order is specified in a route sheet.

- Average vehicle loading by weight is 93%
- Number of served clients per route increased by 17%
- Expenses on 1 kg product delivery are cut down by 19%
- Number of exported products per 1 km increased by 17%
- Delays to the client reduced (no more than 1%)