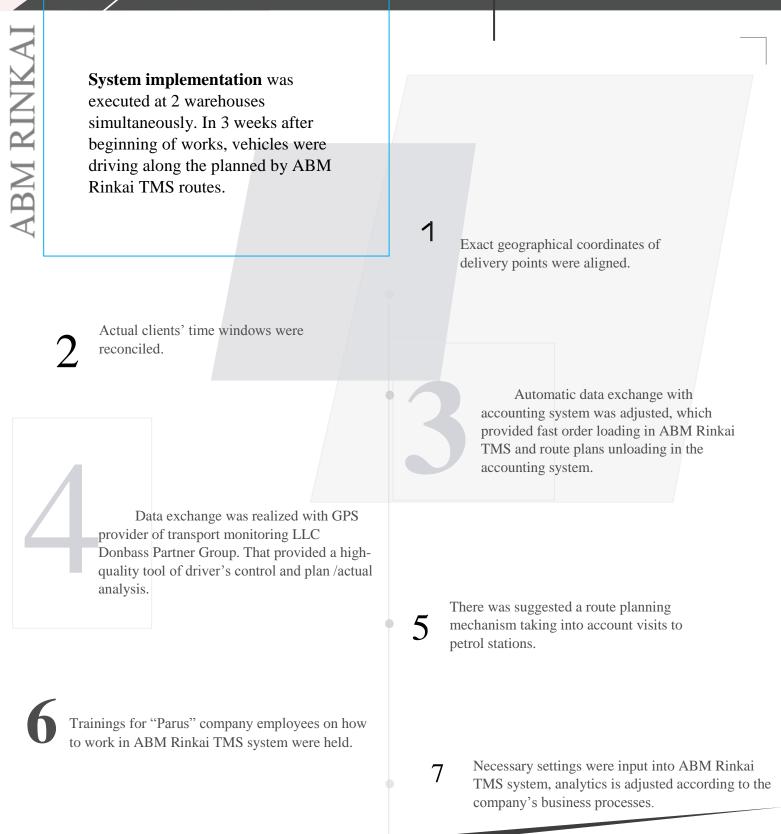

## The Project Course

The route planning process has been automated; route performance control and efficiency are assessed.

Planning time significantly reduced: maximum time taken into account all restrictions is no more than 30 minutes.