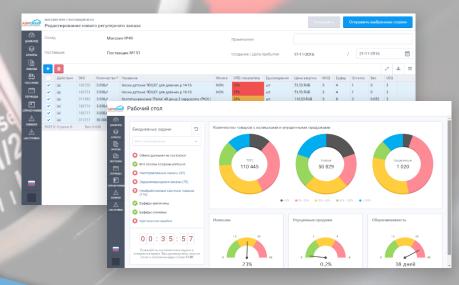

#### SYSTEM CAPABILITIES

ABM Inventory – is an Inventory Management System with a powerful BI Analytics module for analysis and control of key Stock management indicators in a context of various parameters

- 1. Auto-order
- 2. Order placement schedules
- 3. Keeping track of placed orders
- 4. Estimation of supplier reliability
- 5. Assortment management and optimization
- 6. SKU withdrawal from product range
- 7. Operating alternative products
- 8. Adjustment to promotions and seasonal demand fluctuations
- Detailed BI Analyticsand many other features and capabilities

BI Analytics Module was enabled