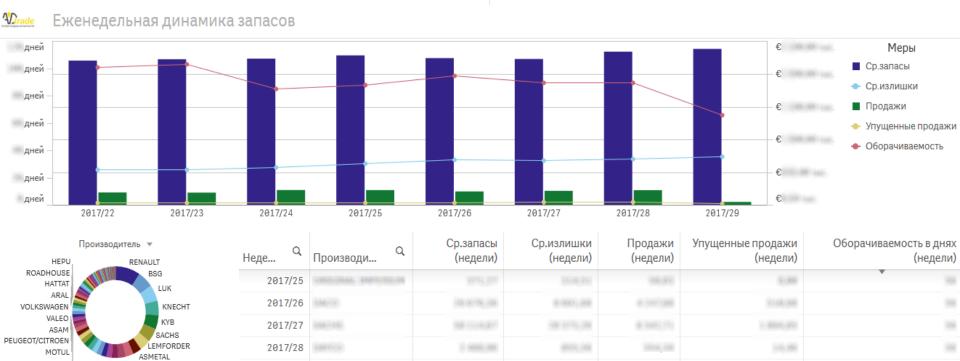

#### WEEKLY DYNAMICS OF STOCKS

Analytic report on stock dynamics (average stock levels, overstocks, sales, turnover), where we can select a specific period for further analysis across specific group of products, storage locations, managers, suppliers).