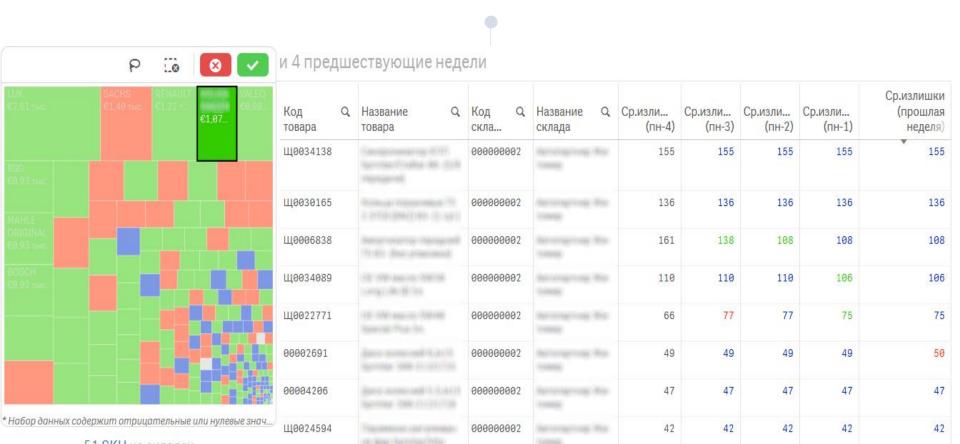

#### AVERAGE OVERSTOCKS OF LAST AND 4 PRECEEDING WEEKS

The report provides information on overstock dynamics (in purchase prices) during 5 preceeding weeks. Red colour indicates overstocks increase, green—decrease, blue—no changes.